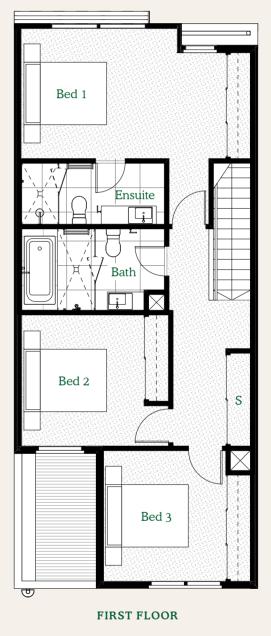

## FIRST FLOOR DIMENSIONS Bath 2.3 x 3.0 m Bed 1 3.5 x 3.0 m Bed 2 3.5 x 3.0 m

**GROUND FLOOR** 

FIRST FLOOR

## FIRST FLOOR DIMENSIONS Bath 3.0 x 1.8 m Ensuite 2.1 x 2.0 m Bed 1 3.1 x 3.0 m Bed 2 3.0 x 3.0 m Bed 3 3.0 x 3.0 m

**GROUND FLOOR** 

FIRST FLOOR