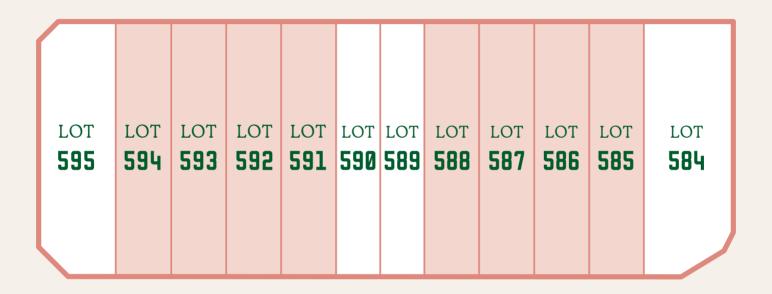

### **TOWNHOME**

| LOT<br><b>595</b> | LОТ<br><b>594</b> | LOT<br><b>593</b> | LOT<br><b>592</b> | LOT<br><b>591</b> |  | LOT <b>588</b> | LOT <b>587</b> | LOT <b>586</b> | LOT <b>585</b> | lot<br><b>584</b> |
|-------------------|-------------------|-------------------|-------------------|-------------------|--|----------------|----------------|----------------|----------------|-------------------|
|                   |                   |                   |                   |                   |  |                |                |                |                |                   |

#### **Townhome Enquiries** Call 03 8595 1299 liveatplatform.com.au