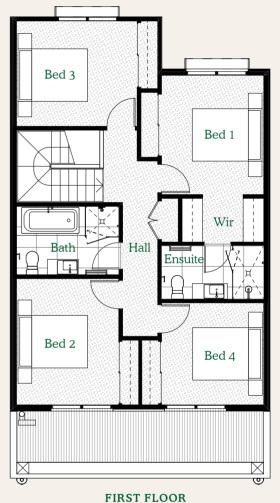

| FIRST FLOOR DIMENSIONS |             |  |
|------------------------|-------------|--|
| Bed 1                  | 3.0 x 3.5 m |  |
| Bed 2                  | 3.0 x 3.7 m |  |
| Bed 3                  | 3.5 x 3.0 m |  |
| Bed 4                  | 3.0 x 3.0 m |  |
| Wir                    | 2.4 x 1.2 m |  |
| Ensuite                | 3.0 x 1.5 m |  |
| Bath                   | 3.0 x 2.0 m |  |
| Hall                   | 1.0 x 5.1 m |  |