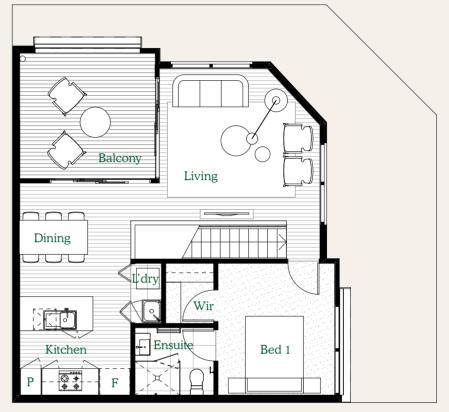

#### FIRST FLOOR DIMENSIONS

| Living          | 4.7 x 3.5 m |
|-----------------|-------------|
| Study           | 4.0 x 2.3 m |
| Kitchen & Meals | 6.0 x 3.6 m |
| Balcony         | 3.4 x 3.5 m |

FIRST FLOOR

| FIRST FLOOR DIMENSIONS |             |
|------------------------|-------------|
| Living                 | 4.2 x 4.0 m |
| Bed 1                  | 3.1 x 3.5 m |
| Wir                    | 1.2 x 1.6 m |
| Ensuite                | 2.1 x 1.8 m |
| Kitchen                | 2.9 x 2.6 m |
| Dining                 | 2.9 x 3.0 m |
| L'dry                  | 1.6 x 0.8 m |
| Balcony                | 3.6 x 3.3 m |
|                        |             |