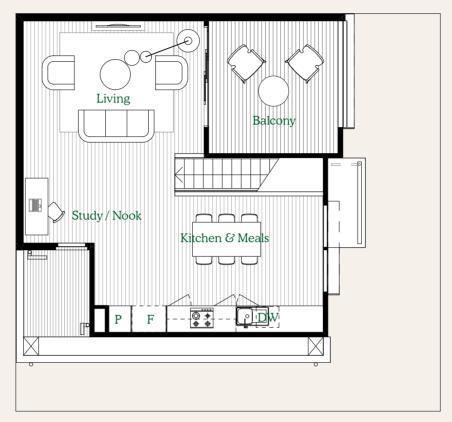

# GROUND FLOOR DIMENSIONS Living 4.1 x 3.9 m L'dry 0.7 x 1.3 m P'dr 1.8 x 1.0 m Kitchen 4.9 x 1.8 m Dining 3.0 x 2.5 m Car Port 4.1 x 6.0 m

| GROUND FLOOR DIMENSIONS |             |  |
|-------------------------|-------------|--|
| Living                  | 4.1 x 4.6 m |  |
| P'dr                    | 1.0 x 1.8 m |  |
| L'dry                   | 1.0 x 1.5 m |  |
| Kitchen                 | 4.5 x 2.5 m |  |
| Dining                  | 2.7 x 3.1 m |  |
| Car Port                | 5.5 x 6.3 m |  |