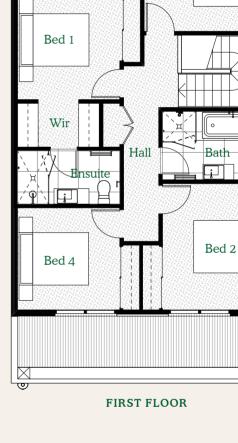

| FIRST FLOOR DIMENSIONS |             |  |
|------------------------|-------------|--|
| Bed 1                  | 3.0 x 3.5 m |  |
| Bed 2                  | 3.0 x 3.7 m |  |
| Bed 3                  | 3.5 x 3.0 m |  |
| Bed 4                  | 3.0 x 3.0 m |  |
| Wir                    | 2.4 x 1.2 m |  |
| Ensuite                | 3.0 x 1.5 m |  |
| Bath                   | 3.0 x 2.0 m |  |
| Hall                   | 1.0 x 5.1 m |  |

GROUND FLOOR