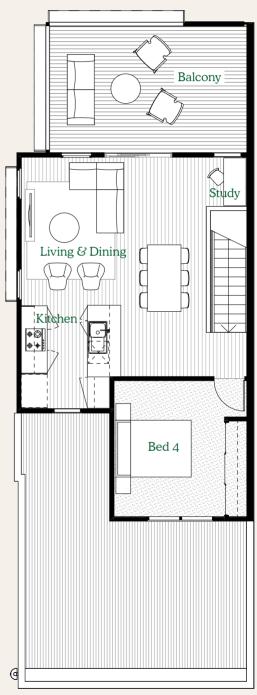

#### FIRST FLOOR DIMENSIONS

| Living          | 4.7 x 3.5 m |
|-----------------|-------------|
| Study           | 4.0 x 2.3 m |
| Kitchen & Meals | 6.0 x 3.6 m |
| Balcony         | 3.4 x 3.5 m |

FIRST FLOOR

FIRST FLOOR

**GROUND FLOOR** 