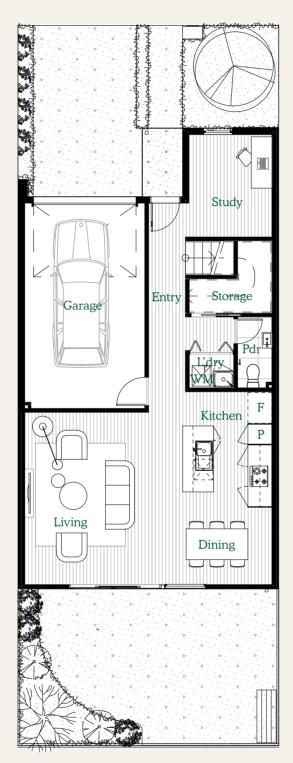

| GROUND FLOOR DIMENSIONS |             |  |
|-------------------------|-------------|--|
| Entry                   | 1.0 x 6.1 m |  |
| Study                   | 2.4 x 3.0 m |  |
| Storage                 | 2.4 x 1.0 m |  |
| P'dr                    | 1.0 x 2.0 m |  |
| L'dry                   | 1.3 x 1.0 m |  |
| Garage                  | 3.5 x 6.0 m |  |
| Kitchen                 | 2.6 x 3.3 m |  |
| Living                  | 4.6 x 5.0 m |  |
| Dining                  | 2.6 x 2.2 m |  |

Bed 3

**GROUND FLOOR** 