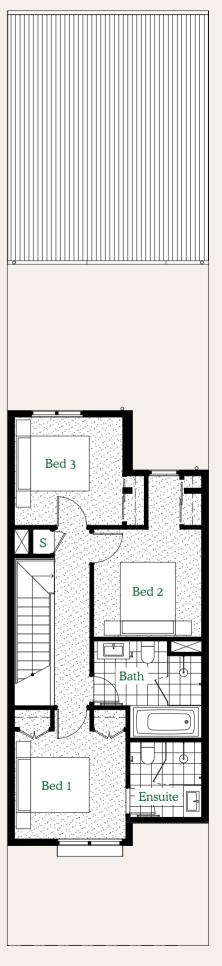

## FIRST FLOOR DIMENSIONS Bath 3.0 x 1.8 m Ensuite 2.1 x 2.0 m Bed 1 3.1 x 3.0 m Bed 2 3.0 x 3.0 m Bed 3 3.0 x 3.0 m

**GROUND FLOOR** 

FIRST FLOOR