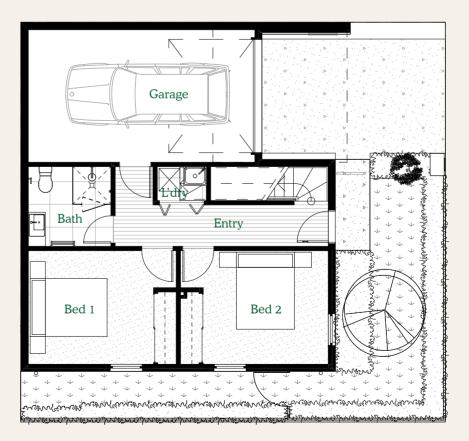

| GROUND FLOOR DIMENSIONS |             |  |
|-------------------------|-------------|--|
| Entry                   | 1.0 x 6.1 m |  |
| Study                   | 2.4 x 3.0 m |  |
| Storage                 | 2.4 x 1.0 m |  |
| P'dr                    | 1.0 x 2.0 m |  |
| L'dry                   | 1.3 x 1.0 m |  |
| Garage                  | 3.5 x 6.0 m |  |
| Kitchen                 | 2.6 x 3.3 m |  |
| Living                  | 4.6 x 5.0 m |  |
| Dining                  | 2.6 x 2.2 m |  |