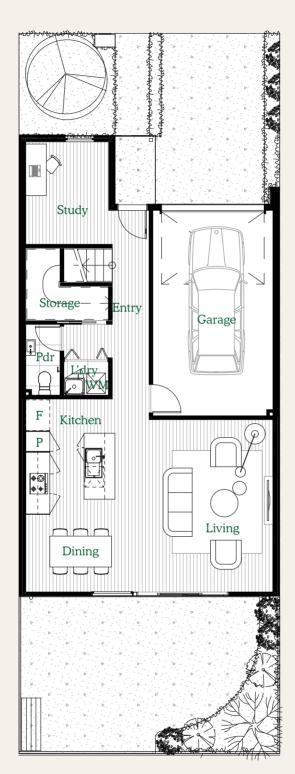

| GROUND FLOOR DIMENSIONS |             |  |
|-------------------------|-------------|--|
| Entry                   | 1.0 x 6.1 m |  |
| Study                   | 2.4 x 3.0 m |  |
| Storage                 | 2.4 x 1.0 m |  |
| P'dr                    | 1.0 x 2.0 m |  |
| L'dry                   | 1.3 x 1.0 m |  |
| Garage                  | 3.5 x 6.0 m |  |
| Kitchen                 | 2.6 x 3.3 m |  |
| Living                  | 4.6 x 5.0 m |  |
| Dining                  | 2.6 x 2.2 m |  |

GROUND FLOOR