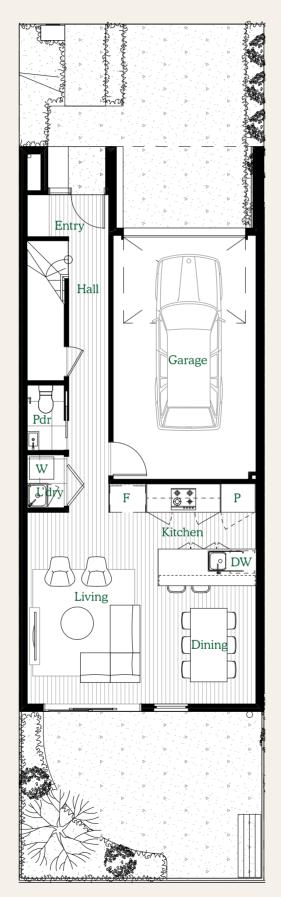

| GROUND FLOOR DIMENSIONS |             |  |
|-------------------------|-------------|--|
| Entry                   | 1.0 x 6.1 m |  |
| Study                   | 2.4 x 3.0 m |  |
| Storage                 | 2.4 x 1.0 m |  |
| P'dr                    | 1.0 x 2.0 m |  |
| L'dry                   | 1.3 x 1.0 m |  |
| Garage                  | 3.5 x 6.0 m |  |
| Kitchen                 | 2.6 x 3.3 m |  |
| Living                  | 4.6 x 5.0 m |  |
| Dining                  | 2.6 x 2.2 m |  |

GROUND FLOOR