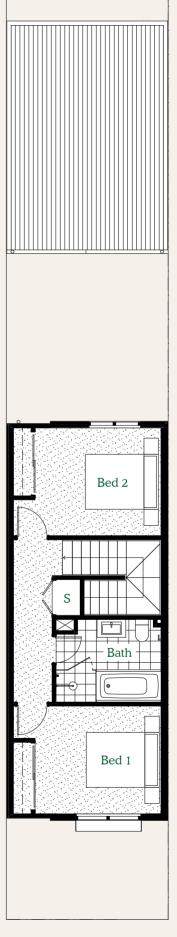

## FIRST FLOOR DIMENSIONS Bath 2.3 x 3.0 m Bed 1 3.5 x 3.0 m Bed 2 3.5 x 3.0 m

**GROUND FLOOR** 

FIRST FLOOR