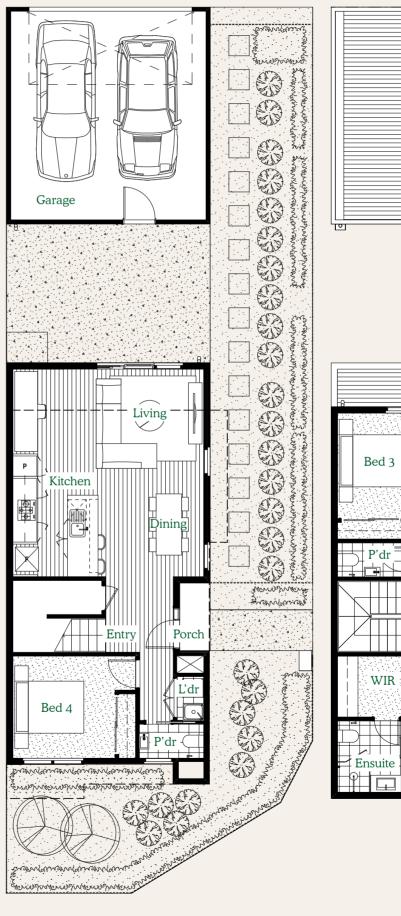

|
|---------------------|----------------------|
| Ground Floor Living | 68.5 m <sup>2</sup>  |
| First Floor Living  | 69.0 m <sup>2</sup>  |
| Garage              | 38.1 m <sup>2</sup>  |
| Total Internal      | 175.6 m <sup>2</sup> |
| Porch               | 1.8 m <sup>2</sup>   |
| Total Porch         | 1.8 m <sup>2</sup>   |
| Total Gross         | 177.4 m²             |

## Entry 1.9 x 2.

| 1.9 x 2.2 m |
|-------------|
| 3.1 x 2.8 m |
| 3.7 x 2.5 m |
| 5.6 x 3.2 m |
| 1.2 x 0.7 m |
| 1.9 x 1.0 m |
| 3.0 x 3.0 m |
| 5.6 x 6.0 m |
|             |

#### FIRST FLOOR DIMENSIONS

| Bath    | 1.8 x 2.7 m |
|---------|-------------|
| P'dr    | 1.9 x 1.0 m |
| W.I.R   | 1.9 x 1.8 m |
| Ensuite | 2.1 x 1.9 m |
| Bed 1   | 3.6 x 3.0 m |
| Bed 2   | 3.0 x 3.0 m |
| Bed 3   | 3.0 x 3.1 m |







GROUND FLOOR

FIRST FLOOR

## NINA CNR

### **TOWNHOME**

| LOT<br><b>595</b> | LOT<br><b>594</b> | LOT<br><b>593</b> | LOT<br><b>592</b> | LOT<br><b>590</b> |  | LOT <b>587</b> | LOT <b>586</b> | LOT<br><b>585</b> | lot<br><b>584</b> |
|-------------------|-------------------|-------------------|-------------------|-------------------|--|----------------|----------------|-------------------|-------------------|
|                   |                   |                   |                   |                   |  |                |                |                   |                   |

#### **Townhome Enquiries** Call 03 8595 1299 liveatplatform.com.au







## SARAH 4

### **Typical**

Bedrooms 4
Bathrooms 2.5
Study 1
Carparks 2

| HOME DIMENSIONS       |                      |