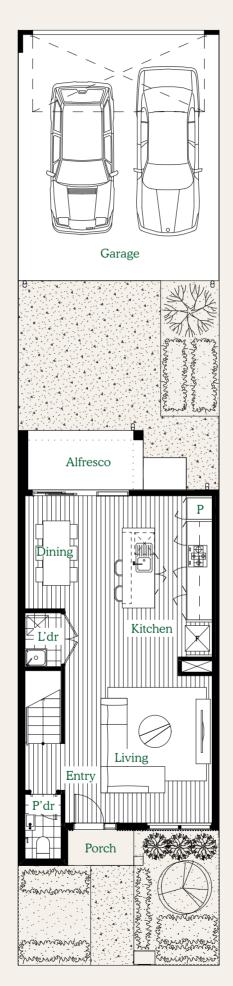

| GROUND FLOOR DIMENSIONS |             |  |
|-------------------------|-------------|--|
| Living                  | 4.1 x 4.6 m |  |
| P'dr                    | 1.0 x 1.8 m |  |
| L'dry                   | 1.0 x 1.5 m |  |
| Kitchen                 | 4.5 x 2.5 m |  |
| Dining                  | 2.7 x 3.1 m |  |
| Car Port                | 5.5 x 6.3 m |  |