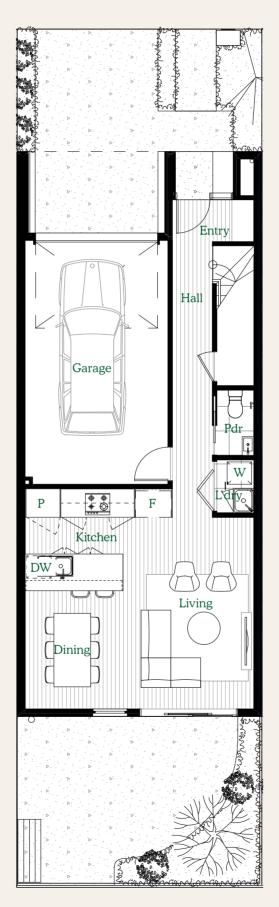

| GROUND FLOOR DIMENSIONS |             |  |
|-------------------------|-------------|--|
| Entry                   | 2.0 x 1.0 m |  |
| Hall                    | 1.0 x 6.7 m |  |
| P'dr                    | 0.9 x 1.6 m |  |
| L'dry                   | 0.9 x 1.3 m |  |
| Garage                  | 3.5 x 6.0 m |  |
| Kitchen                 | 3.6 x 2.5 m |  |
| Living                  | 3.0 x 4.7 m |  |
| Dining                  | 2.6 x 2.9 m |  |

GROUND FLOOR