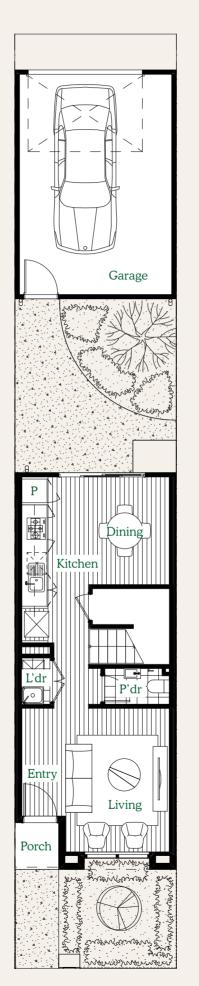

# GROUND FLOOR DIMENSIONS Living 4.1 x 3.9 m L'dry 0.7 x 1.3 m P'dr 1.8 x 1.0 m Kitchen 4.9 x 1.8 m Dining 3.0 x 2.5 m Car Port 4.1 x 6.0 m

## FIRST FLOOR DIMENSIONS Bath 2.3 x 3.0 m Bed 1 3.5 x 3.0 m Bed 2 3.5 x 3.0 m

**GROUND FLOOR** 

FIRST FLOOR