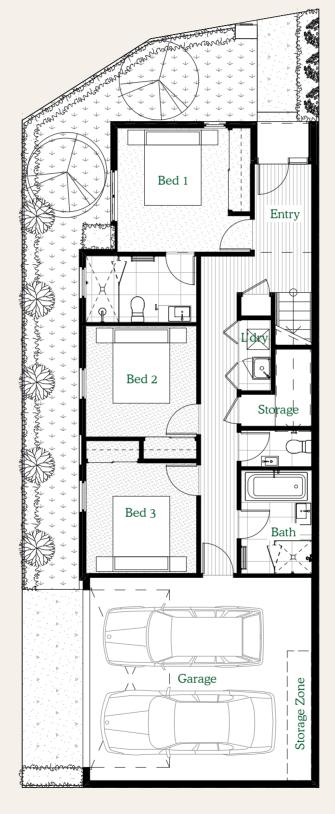

GROUND FLOOR

Bed 3

**GROUND FLOOR** 

| GROUND FLOOR DIMENSIONS |             |  |
|-------------------------|-------------|--|
| Entry                   | 1.0 x 6.1 m |  |
| Study                   | 2.4 x 3.0 m |  |
| Storage                 | 2.4 x 1.0 m |  |
| P'dr                    | 1.0 x 2.0 m |  |
| L'dry                   | 1.3 x 1.0 m |  |
| Garage                  | 3.5 x 6.0 m |  |
| Kitchen                 | 2.6 x 3.3 m |  |
| Living                  | 4.6 x 5.0 m |  |
| Dining                  | 2.6 x 2.2 m |  |

| FIRST FLOOR DIMENSIONS |             |  |
|------------------------|-------------|--|
| Bed 1                  | 3.0 x 3.5 m |  |
| Bed 2                  | 3.0 x 3.7 m |  |
| Bed 3                  | 3.5 x 3.0 m |  |
| Bed 4                  | 3.0 x 3.0 m |  |
| Wir                    | 2.4 x 1.2 m |  |
| Ensuite                | 3.0 x 1.5 m |  |
| Bath                   | 3.0 x 2.0 m |  |
| Hall                   | 1.0 x 5.1 m |  |