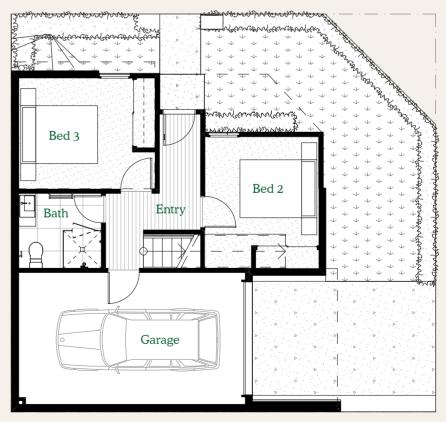

|

| GROUND FLOOR DIMENSIONS |             |  |
|-------------------------|-------------|--|
| Entry                   | 1.1 x 3.0 m |  |
| Bed 2                   | 3.0 x 2.9 m |  |
| Bed 3                   | 3.0 x 2.9 m |  |
| Bath                    | 2.2 x 2.0 m |  |
| Garage                  | 6.0 x 3.5 m |  |

| FIRST FLOOR DIMENSIONS |             |
|------------------------|-------------|
| Living                 | 4.2 x 4.0 m |
| Bed 1                  | 3.1 x 3.5 m |
| Wir                    | 1.2 x 1.6 m |
| Ensuite                | 2.1 x 1.8 m |
| Kitchen                | 2.9 x 2.6 m |
| Dining                 | 2.9 x 3.0 m |
| L'dry                  | 1.6 x 0.8 m |
| Balcony                | 3.6 x 3.3 m |
|                        |             |



FIRST FLOOR



**GROUND FLOOR** 

## MILLE 9A

**TOWNHOME** 



## **NINA CNR**

### **Typical**

Bedrooms 4
Bathrooms 2.5
Study 1
Carparks 2

| HOME DIMENSIONS     |                      |
|---------------------|----------------------|
| Ground Floor Living | 68.5 m <sup>2</sup>  |
| First Floor Living  | 69.0 m <sup>2</sup>  |
| Garage              | 38.1 m <sup>2</sup>  |
| Total Internal      | 175.6 m <sup>2</sup> |
| Porch               | 1.8 m <sup>2</sup>   |
| Total Porch         | 1.8 m <sup>2</sup>   |
| Total Gross         | 177.4 m²             |

## Entry 1.9 x 2.

| 1.9 x 2.2 m |
|-------------|
| 3.1 x 2.8 m |
| 3.7 x 2.5 m |
| 5.6 x 3.2 m |
| 1.2 x 0.7 m |
| 1.9 x 1.0 m |
| 3.0 x 3.0 m |
| 5.6 x 6.0 m |
|             |

#### FIRST FLOOR DIMENSIONS

| Bath    | 1.8 x 2.7 m |
|---------|