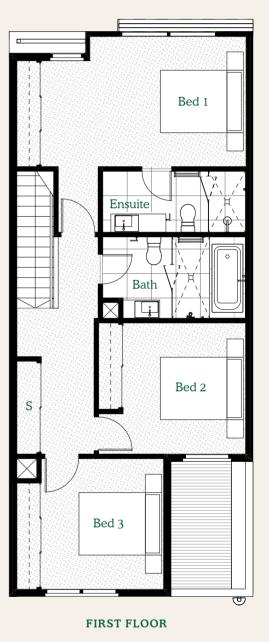

| FIRST FLOOR DIMENSIONS |             |
|------------------------|-------------|
| Bed 1                  | 5.0 x 3.2 m |
| Bed 2                  | 3.0 x 3.2 m |
| Bed 3                  | 3.0 x 3.2 m |
| Ensuite                | 3.5 x 1.5 m |
| Bath                   | 3.5 x 2.0 m |

GROUND FLOOR