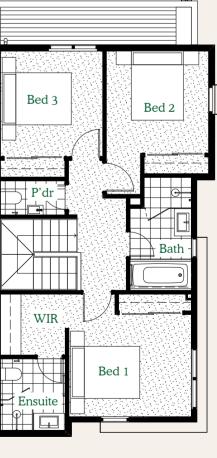

|---------------------|----------------------|
| Ground Floor Living | 68.5 m <sup>2</sup>  |
| First Floor Living  | 69.0 m <sup>2</sup>  |
| Garage              | 38.1 m <sup>2</sup>  |
| Total Internal      | 175.6 m <sup>2</sup> |
| Porch               | 1.8 m <sup>2</sup>   |
| Total Porch         | 1.8 m <sup>2</sup>   |
| Total Gross         | 177.4 m²             |

## Entry 1.9 x 2.

| 1.9 x 2.2 m |
|-------------|
| 3.1 x 2.8 m |
| 3.7 x 2.5 m |
| 5.6 x 3.2 m |
| 1.2 x 0.7 m |
| 1.9 x 1.0 m |
| 3.0 x 3.0 m |
| 5.6 x 6.0 m |
|             |

#### FIRST FLOOR DIMENSIONS

| Bath    | 1.8 x 2.7 m |
|---------|-------------|
| P'dr    | 1.9 x 1.0 m |
| W.I.R   | 1.9 x 1.8 m |
| Ensuite | 2.1 x 1.9 m |
| Bed 1   | 3.6 x 3.0 m |
| Bed 2   | 3.0 x 3.0 m |
| Bed 3   | 3.0 x 3.1 m |







GROUND FLOOR

FIRST FLOOR

## NINA CNR

### **TOWNHOME**

| LOT<br><b>595</b> | LOT<br><b>594</b> | LOT<br><b>593</b> | LOT<br><b>592</b> | LOT<br><b>590</b> |  | LOT <b>587</b> | LOT <b>586</b> | LOT<br><b>585</b> | lot<br><b>584</b> |
|-------------------|-------------------|-------------------|-------------------|-------------------|--|----------------|----------------|-------------------|-------------------|
|                   |                   |                   |                   |                   |  |                |                |                   |                   |

#### **Townhome Enquiries** Call 03 8595 1299 liveatplatform.com.au







## SARAH 4

### **Typical**

Bedrooms 4
Bathrooms 2.5
Study 1
Carparks 2

| HOME DIMENSIONS       |                      |  |