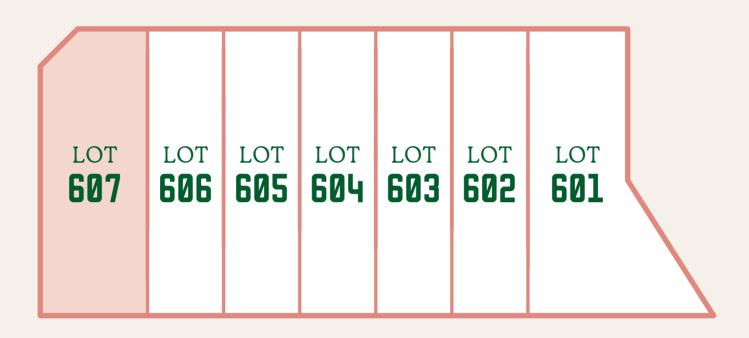

| 1.7 m <sup>2</sup>   |
| First Floor Balcony   | 19.8 m <sup>2</sup>  |
| Total Porch & Balcony | 21.6 m <sup>2</sup>  |
| Total Gross           | 188.5 m <sup>2</sup> |

#### **GROUND FLOOR DIMENSIONS** Entry 1.5 x 3.4 m Hall 1.0 x 8.5 m Bed 1 3.0 x 3.3 m Bed 2 3.0 x 3.0 m 3.0 x 3.0 m Bed 3 Ensuite 3.0 x 1.8 m 0.8 x 1.9 m L'dry Storage 1.9 x 0.8 m WC 1.9 x 1.0 m Bath 1.9 x 2.8 m Garage 6.0 x 5.5 m

| FIRST FLOOR DIMENSIONS |             |
|------------------------|-------------|
| Living & Dining        | 5.0 x 4.0 m |
| Kitchen                | 2.4 x 2.7 m |
| Study                  | 1.1 x 1.3 m |
| Bed 4                  | 3.0 x 3.7 m |
| Balcony                | 5.3 x 3.4 m |
|                        |             |





GROUND FLOOR

FIRST FLOOR

## SARAH 4

### **TOWNHOME**



### Townhome Enquiries Call 03 8595 1299 liveatplatform.com.au

## SOPHIE 3M

### Typical

Bedrooms 3
Bathrooms 2
Study 1
Carparks 1

| HOME DIMENSIONS       |                      |
|-----------------------|----------------------|
| Ground Floor Living   | 55.3 m <sup>2</sup>  |
| First Floor Living    | 80.3 m <sup>2</sup>  |
| Garage                | 23.5 m <sup>2</sup>  |
| Total Internal        | 159.0 m <sup>2</sup> |
| Porch Front           | 3.7 m <sup>2</sup>   |
| Porch Back            | 3.3 m <sup>2</sup>   |
| First Floor Balcony   | 13.7 m <sup>2</sup>  |
| Total Porch & Balcony | 20.8 m <sup>2</sup>  |
| Total Gross           | 179.8 m <sup>2</sup> |

| GROUND FLOOR DIMENSIONS |             |
|-------------------------|-------------|
| Entry 1                 | 2.1 x 1.1 m