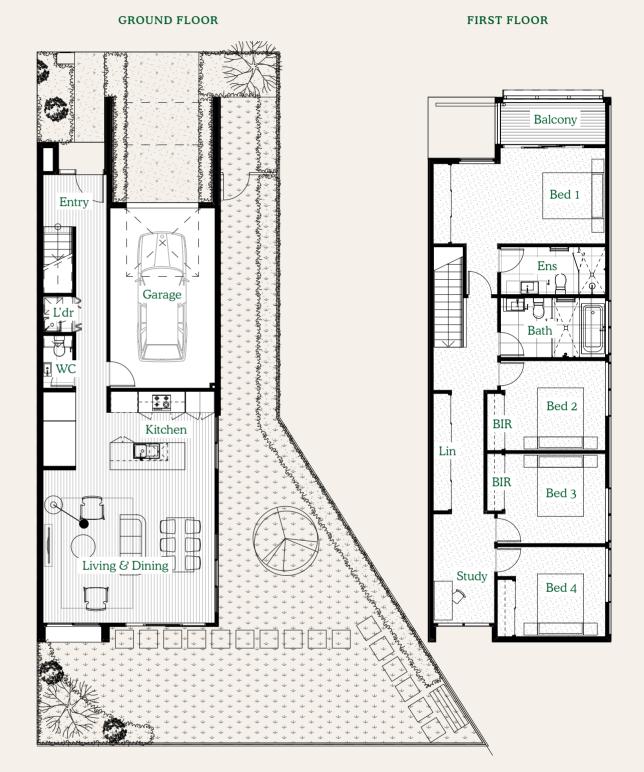

### LOT 601

Bedrooms 4
Bathrooms 2.5
Study 1
Carparks 1

| HOME DIMENSIONS       |                      |
|-----------------------|----------------------|
| Ground Floor Living   | 66.8 m <sup>2</sup>  |
| First Floor Living    | 98.4 m²              |
| Garage                | 23.5 m <sup>2</sup>  |
| Total Internal        | 188.7 m <sup>2</sup> |
| Porch                 | 1.3 m <sup>2</sup>   |
| First Floor Balcony   | 6.0 m <sup>2</sup>   |
| Total Porch & Balcony | 7.4 m <sup>2</sup>   |
| Total Gross           | 196.1 m <sup>2</sup> |

| GROUND FLOOR DIMENSIONS |             |
|-------------------------|-------------|
| Entry                   | 2.1 x 1.9 m |
| Living & Dining         | 5.7 x 5.1 m |
| Kitchen                 | 5.7 x 2.6 m |
| L'dry                   | 1.1 x 1.2 m |
| WC                      | 1.0 x 1.7 m |
| Garage                  | 3.5 x 6.0 m |

| FIRST FLOOR DIMENSIONS |             |
|------------------------|-------------|
| Bed 1                  | 5.1 x 3.2 m |
| Bed 2                  | 3.3 x 3.0 m |
| Bed 3                  | 3.3 x 3.0 m |
| Bed 4                  | 3.0 x 3.0 m |
| Study                  | 2.0 x 3.6 m |
| Ens                    | 3.5 x 1.6 m |
| Bath                   | 3.5 x 2.0 m |
| Balcony                | 3.5 x 1.4 m |
|                        |             |

# LOT 601