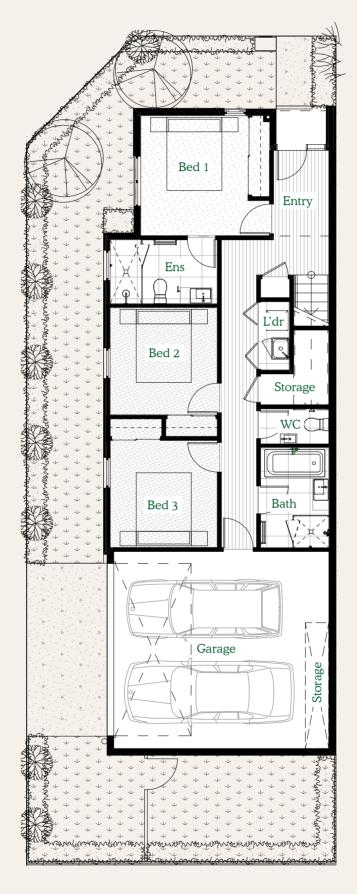

### **Typical**

Bedrooms 4
Bathrooms 2.5
Study 1
Carparks 2

| HOME DIMENSIONS       |                      |
|-----------------------|----------------------|
| Ground Floor Living   | 74.8 m²              |
| First Floor Living    | 56.1 m <sup>2</sup>  |
| Garage                | 35.9 m <sup>2</sup>  |
| Total Internal        | 166.9 m <sup>2</sup> |
| Porch                 | 1.7 m <sup>2</sup>   |
| First Floor Balcony   | 19.8 m <sup>2</sup>  |
| Total Porch & Balcony | 21.6 m <sup>2</sup>  |
| Total Gross           | 188.5 m <sup>2</sup> |

#### **GROUND FLOOR DIMENSIONS** Entry 1.5 x 3.4 m Hall 1.0 x 8.5 m Bed 1 3.0 x 3.3 m Bed 2 3.0 x 3.0 m 3.0 x 3.0 m Bed 3 Ensuite 3.0 x 1.8 m 0.8 x 1.9 m L'dry Storage 1.9 x 0.8 m WC 1.9 x 1.0 m Bath 1.9 x 2.8 m Garage 6.0 x 5.5 m

GROUND FLOOR

FIRST FLOOR