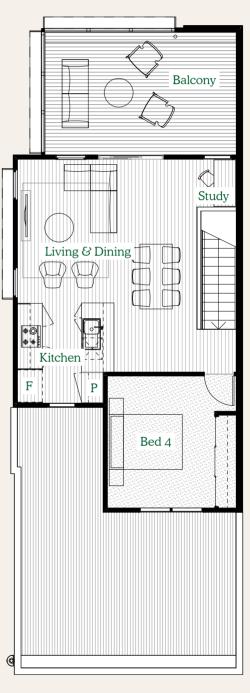

| FIRST FLOOR DIMENSIONS |             |
|------------------------|-------------|
| Living & Dining        | 5.0 x 4.0 m |
| Kitchen                | 2.4 x 2.7 m |
| Study                  | 1.1 x 1.3 m |
| Bed 4                  | 3.0 x 3.7 m |
| Balcony                | 5.3 x 3.4 m |
|                        |             |

GROUND FLOOR

FIRST FLOOR