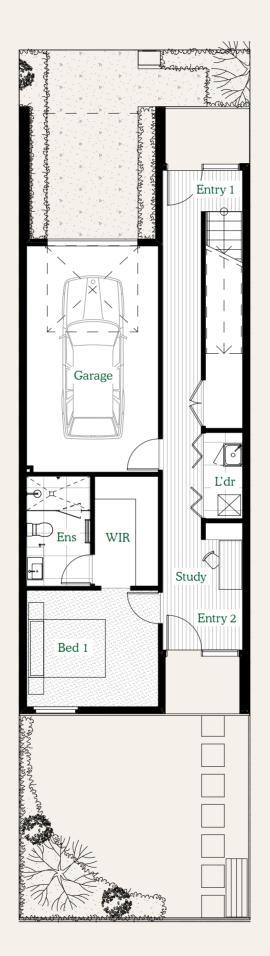

| GROUND FLOOR DIMENSIONS |             |
|-------------------------|-------------|
| Entry 1                 | 2.1 x 1.1 m |
| Entry 2                 | 2.1 x 1.6 m |
| Bed 1                   | 3.5 x 3.1 m |
| Ensuite                 | 1.7 x 2.9 m |
| WIR                     | 1.7 x 2.9 m |
| Storage                 | 1.0 x 4.0 m |
| L'dry                   | 1.1 x 2.3 m |
| Study                   | 2.1 x 1.7 m |
| Garage                  | 3.5 x 6.0 m |
|                         |             |

| FIRST FLOOR DIMENSIONS |             |
|------------------------|-------------|
| Living                 | 4.6 x 3.2 m |
| Dining                 | 2.6 x 3.1 m |
| Kitchen                | 3.1 x 2.6 m |
| Bed 2                  | 3.0 x 3.0 m |
| Bed 3                  | 3.0 x 3.0 m |
| Bath                   | 1.5 x 3.0 m |
| Balcony                | 3.5 x 3.5 m |

**GROUND FLOOR** 

FIRST FLOOR