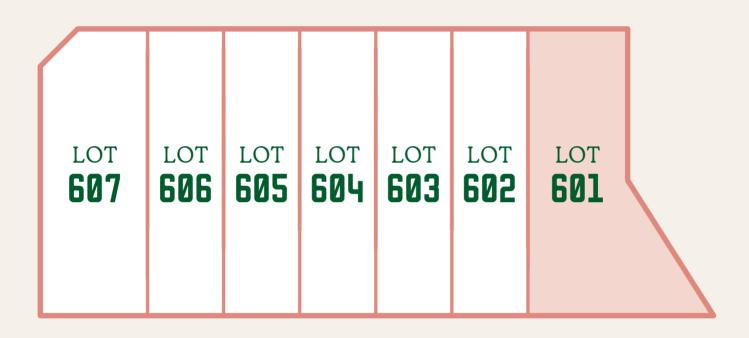

### LOT 601

Bedrooms 4
Bathrooms 2.5
Study 1
Carparks 1

| HOME DIMENSIONS       |                      |
|-----------------------|----------------------|
| Ground Floor Living   | 66.8 m <sup>2</sup>  |
| First Floor Living    | 98.4 m²              |
| Garage                | 23.5 m <sup>2</sup>  |
| Total Internal        | 188.7 m <sup>2</sup> |
| Porch                 | 1.3 m <sup>2</sup>   |
| First Floor Balcony   | 6.0 m <sup>2</sup>   |
| Total Porch & Balcony | 7.4 m <sup>2</sup>   |
| Total Gross           | 196.1 m <sup>2</sup> |

# LOT 601