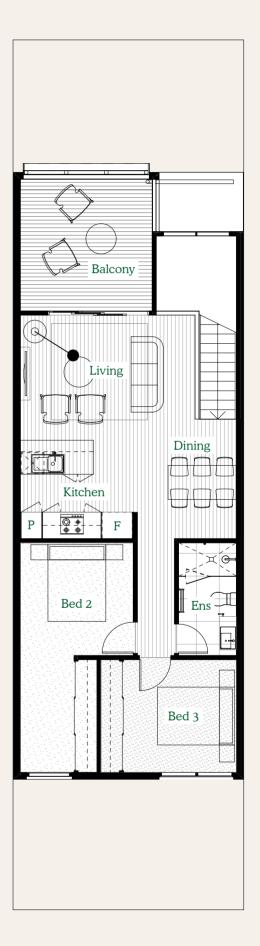

| FIRST FLOOR DIMENSIONS |             |
|------------------------|-------------|
| Living                 | 4.6 x 3.2 m |
| Dining                 | 2.6 x 3.1 m |
| Kitchen                | 3.1 x 2.6 m |
| Bed 2                  | 3.0 x 3.0 m |
| Bed 3                  | 3.0 x 3.0 m |
| Bath                   | 1.5 x 3.0 m |
| Balcony                | 3.5 x 3.5 m |

**GROUND FLOOR** 

FIRST FLOOR