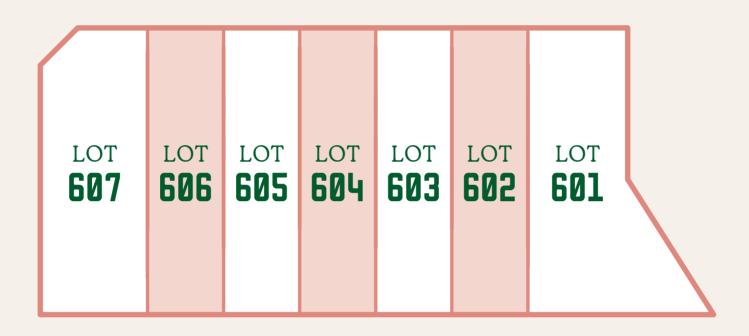

| 2.1 x 1.6 m |
| Bed 1                   | 3.5 x 3.1 m |
| Ensuite                 | 1.7 x 2.9 m |
| WIR                     | 1.7 x 2.9 m |
| Storage                 | 1.0 x 4.0 m |
| L'dry                   | 1.1 x 2.3 m |
| Study                   | 2.1 x 1.7 m |
| Garage                  | 3.5 x 6.0 m |
|                         |             |

| FIRST FLOOR DIMENSIONS |             |
|------------------------|-------------|
| Living                 | 4.6 x 3.2 m |
| Dining                 | 2.6 x 3.1 m |
| Kitchen                | 3.1 x 2.6 m |
| Bed 2                  | 3.0 x 3.0 m |
| Bed 3                  | 3.0 x 3.0 m |
| Bath                   | 1.5 x 3.0 m |
| Balcony                | 3.5 x 3.5 m |





**GROUND FLOOR** 

FIRST FLOOR

## SOPHIE 3M

### **TOWNHOME**



### Townhome Enquiries Call 03 8595 1299 liveatplatform.com.au



### SOPHIE 3

### Typical

Bedrooms 3Bathrooms 2Study 1Carparks 1

| HOME DIMENSIONS       |                      |
|-----------------------|----------------------|
| Ground Floor Living   | 55.3 m <sup>2</sup>  |
| First Floor Living    | 80.3 m <sup>2</sup>  |
| Garage                | 23.5 m <sup>2</sup>  |
| Total Internal        | 159.0 m <sup>2</sup> |
| Porch Front           | 3.7 m <sup>2</sup>   |
| Porch Back            | 3.3 m <sup>2</sup>   |
| First Floor Balcony   | 13.7 m <sup>2</sup>  |
| Total Porch & Balcony | 20.8 m <sup>2</sup>  |
| Total Gross           | 179.8 m <sup>2</sup> |

| GROUND FLOOR DIMENSIONS |             |
|-------------------------|-------------|
| Entry 1                 | 2.1 x 1.1 m |