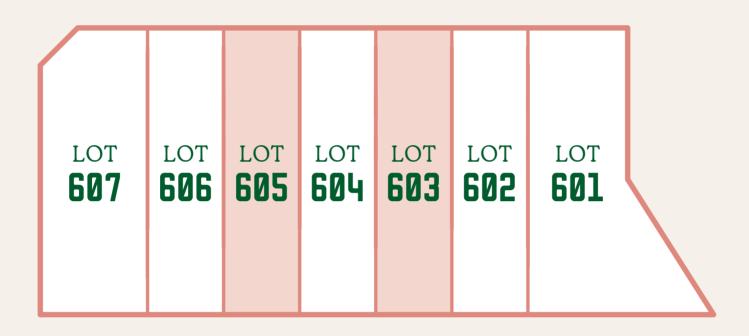

### LOT 601

Bedrooms 4
Bathrooms 2.5
Study 1
Carparks 1

| HOME DIMENSIONS       |                      |
|-----------------------|----------------------|
| Ground Floor Living   | 66.8 m <sup>2</sup>  |
| First Floor Living    | 98.4 m²              |
| Garage                | 23.5 m <sup>2</sup>  |
| Total Internal        | 188.7 m <sup>2</sup> |
| Porch                 | 1.3 m <sup>2</sup>   |
| First Floor Balcony   | 6.0 m <sup>2</sup>   |
| Total Porch & Balcony | 7.4 m <sup>2</sup>   |
| Total Gross           | 196.1 m <sup>2</sup> |

# LOT 601