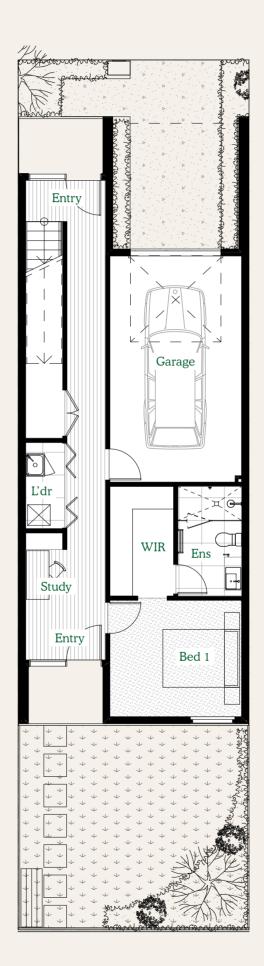

### LOT 601

Bedrooms 4
Bathrooms 2.5
Study 1
Carparks 1

| HOME DIMENSIONS       |                      |
|-----------------------|----------------------|
| Ground Floor Living   | 66.8 m <sup>2</sup>  |
| First Floor Living    | 98.4 m²              |
| Garage                | 23.5 m <sup>2</sup>  |
| Total Internal        | 188.7 m <sup>2</sup> |
| Porch                 | 1.3 m <sup>2</sup>   |
| First Floor Balcony   | 6.0 m <sup>2</sup>   |
| Total Porch & Balcony | 7.4 m <sup>2</sup>   |
| Total Gross           | 196.1 m <sup>2</sup> |

| GROUND FLOOR DIMENSIONS |             |
|-------------------------|-------------|
| Entry                   | 2.1 x 1.9 m |
| Living & Dining         | 5.7 x 5.1 m |
| Kitchen                 | 5.7 x 2.6 m |
| L'dry                   | 1.1 x 1.2 m |
| WC                      | 1.0 x 1.7 m |
| Garage                  | 3.5 x 6.0 m |