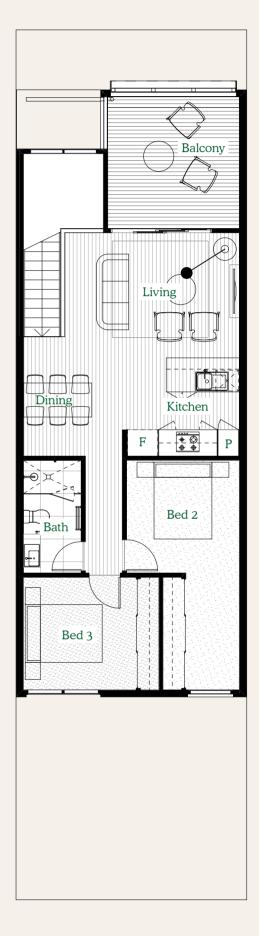

### LOT 601

Bedrooms 4
Bathrooms 2.5
Study 1
Carparks 1

| HOME DIMENSIONS       |                      |
|-----------------------|----------------------|
| Ground Floor Living   | 66.8 m <sup>2</sup>  |
| First Floor Living    | 98.4 m²              |
| Garage                | 23.5 m <sup>2</sup>  |
| Total Internal        | 188.7 m <sup>2</sup> |
| Porch                 | 1.3 m <sup>2</sup>   |
| First Floor Balcony   | 6.0 m <sup>2</sup>   |
| Total Porch & Balcony | 7.4 m <sup>2</sup>   |
| Total Gross           | 196.1 m <sup>2</sup> |

| FIRST FLOOR DIMENSIONS |             |
|------------------------|-------------|
| Bed 1                  | 5.1 x 3.2 m |
| Bed 2                  | 3.3 x 3.0 m |
| Bed 3                  | 3.3 x 3.0 m |
| Bed 4                  | 3.0 x 3.0 m |
| Study                  | 2.0 x 3.6 m |
| Ens                    | 3.5 x 1.6 m |
| Bath                   | 3.5 x 2.0 m |
| Balcony                | 3.5 x 1.4 m |
|                        |             |